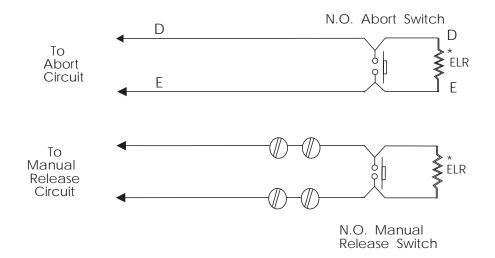

## ARA-10 Agent Release Pull Station

Product Installation Drawing Doc# 15451, Rev A 3/31/93 ECN 92-169

\* ELR (across last unit only)

\* NOTE: Mount ELR on the last unit.

## For Last Unit:

Sensiscan 1000, Miniscan 124R and Miniscan 424A - Mount 10K resistor on the last unit. Refer to the following documents when connecting to the control panel: S-1000, Doc#15374; MS-124R, Doc# 15742; MS-424A, Doc# 15445.

Sensiscan 2000 and MRP-4424 - Mount 4.7K resistor on the last unit. Refer to the following documents when connecting to the control panel: S-2000/TC-2F, Doc# 15017/15971; MRP-4424, Doc#15180.