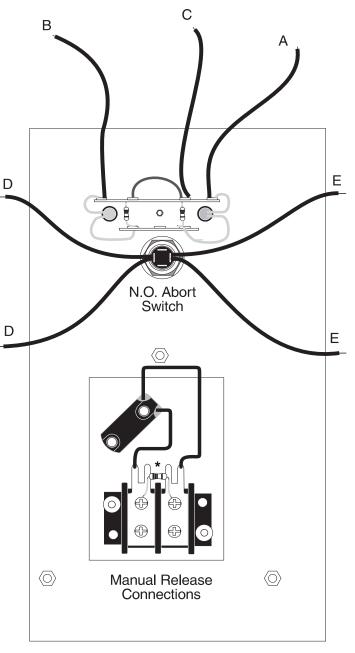

## ARA-10 Agent Release Pull Station

Product Installation Drawing Doc# 15451, Rev A 3/31/93 ECN 92-169

\* ELR (across last unit only)

\* NOTE: Mount ELR on the last unit.

## For Last Unit:

Sensiscan 1000, Miniscan 124R and Miniscan 424A - Mount 10K resistor on the last unit. Refer to the following documents when connecting to the control panel: S-1000, Doc#15374; MS-124R, Doc# 15742; MS-424A, Doc# 15445.

Sensiscan 2000 and MRP-4424 - Mount 4.7K resistor on the last unit. Refer to the following documents when connecting to the control panel: S-2000/TC-2F, Doc# 15017/15971; MRP-4424, Doc#15180.