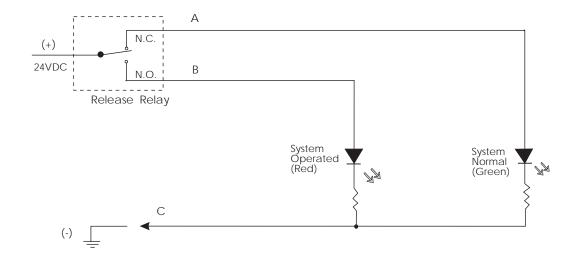

## ARA-10 Agent Release Pull Station

Product Installation Drawing Doc# 15451, Rev A 3/31/93 ECN 92-169

\* ELR (across last unit only)

\* NOTE: Mount ELR on the last unit.