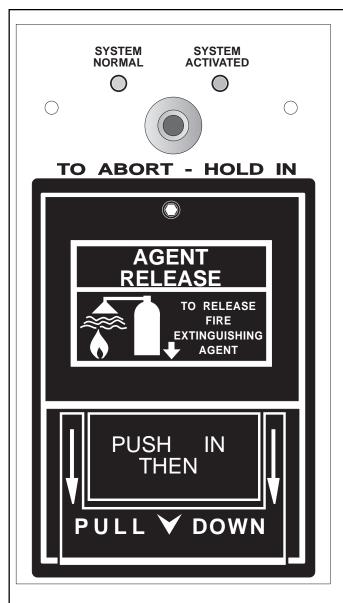

## ARA-10 Agent Release Pull Station

Product Installation Drawing Doc# 15451, Rev A 3/31/93 ECN 92-169

\* ELR (across last unit only)

\* NOTE: Mount ELR on the last unit.